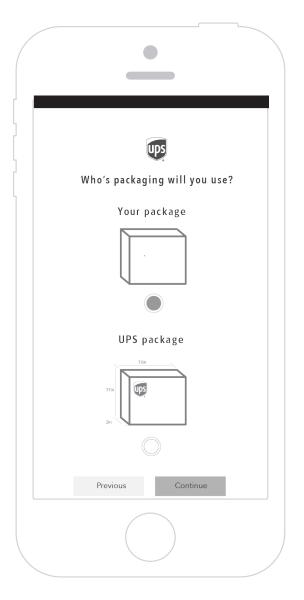

| What is your package weight & size? |
|-------------------------------------|
| 75                                  |
| What size is your box?              |
| INCM                                |
| Previous Continue                   |
|                                     |