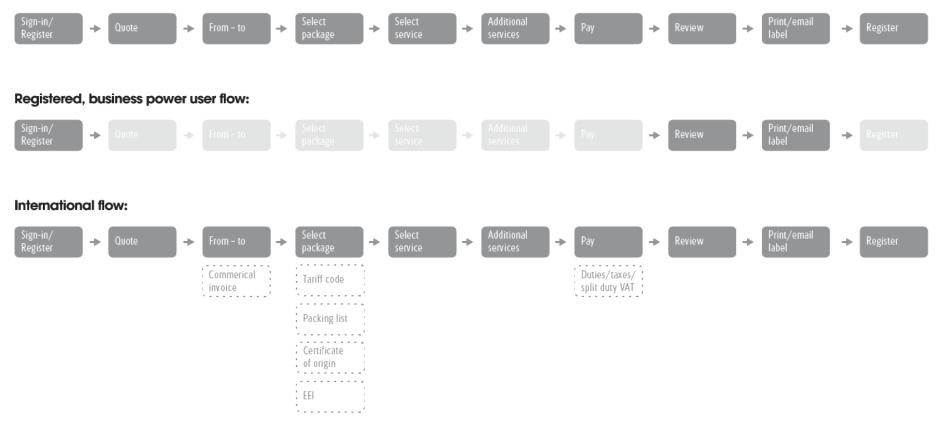

Design
- Presentations to stakeholder working team

- ✓ Design Sprints
- ✓ Experience Prototyping
- ✓ User Testing
- ✓ Final delivery

Vision.

# Securing arrival.

#### Vision:

### Create an experience that empowers users with the knowledge and control to ship with confidence.







**Smart.** Anticipate needs and provide help for an accurate delivery.

# Ideal shipping partnership.







Human. Make it approachable. User flows.



#### Logged-in: Business power user flow.



#### International flow.



#### Guest flow: shipment with return label.



#### Guest flow: new shipment as return.





#### Logged-in: new shipment and return label.







#### Logged-in: create return label for customer.





## User flows: For review today.

User flows. UPS Shipping.

#### **Guest flow:**



# Wireframes.





Q

Search

### Is this your first time?

| s a guest |
|-----------|
|           |
|           |
|           |
| guest     |
|           |
|           |
|           |
|           |











|                                                           |                               |                 |          |                     | Locations U | nited States - English 🔻   Frances 👻                                                                        |
|-----------------------------------------------------------|-------------------------------|-----------------|----------|---------------------|-------------|-------------------------------------------------------------------------------------------------------------|
| ups