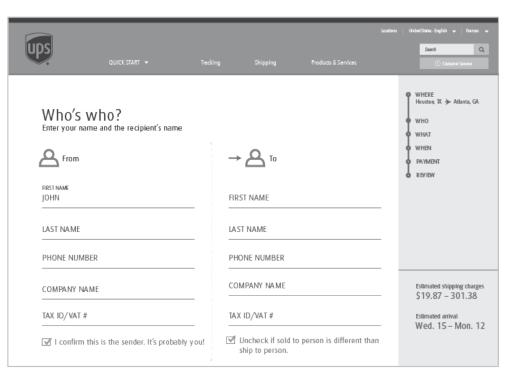

#### **Guest flow:**

### Is this your first time?

| s a guest |
|-----------|
|           |
|           |
|           |
| guest     |
|           |
|           |
|           |
|           |

|                                                           |                               |                 |          |                     | Locations U | nited States - English 🔻   Frances 👻                                                                        |
|-----------------------------------------------------------|-------------------------------|-----------------|----------|---------------------|-------------|-------------------------------------------------------------------------------------------------------------|
| ups                                                       | QUICK START 🛛 🕶               | Tracking        | Shipping | Products & Services |             | Search Q<br>② Customer Service                                                                              |
| Who's<br>Enter your n<br>BUSINESS N<br>First NAME<br>JOHN | name and the recipient's name | BU<br>FIR<br>JA | ST NAME  | IONAL)              | •           | WHERE<br>Atlanta, GA → Port Jefferson, NY<br>WHO<br>WHAT<br>WHEN<br>Saturday, Dec 11th<br>PAYMENT<br>REVIEW |
|                                                           | Previou                       | S               | Continue |                     |             | Estimated shipping charges<br>\$86.71<br>Estimated arrival<br>Saturday Dec,11th                             |