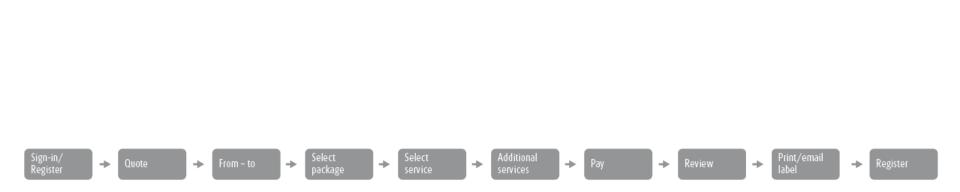

#### Guest flow: shipment with return label.

#### Guest flow: new shipment as return.