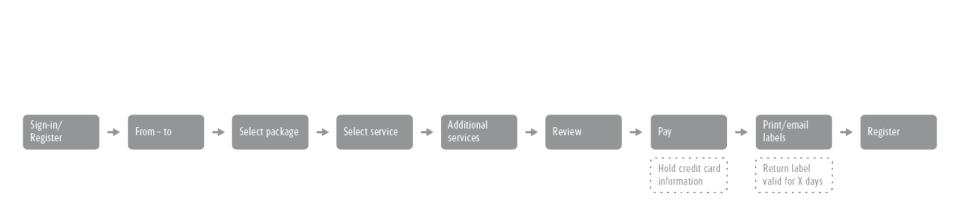

#### Logged-in: new shipment and return label.

#### Logged-in: create return label for customer.

## User flows: For review today.

User flows. UPS Shipping.