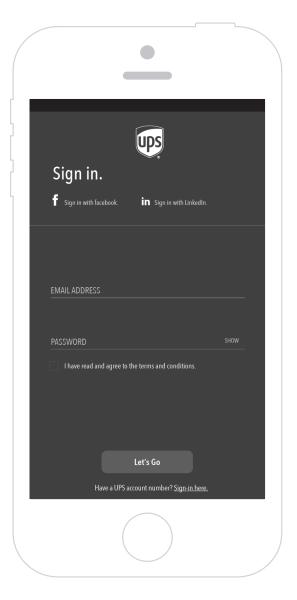

### Is this your first time?

| Sign in with social | Sign in with email |                                       | Or continue as a guest     |
|---------------------|--------------------|---------------------------------------|----------------------------|
| <b>f</b> FACEBOOK   | EMAIL              |                                       | $\bigcirc$                 |
| Y TWITTER           | PASSWORD           |                                       | $\langle \bigcirc \rangle$ |
| <b>in</b> linkedin  |                    |                                       |                            |
|                     | Sign in            | Don't have a UPS profile SIGN IN HERE | Continue as guest          |
|                     |                    |                                       |                            |
|                     |                    |                                       |                            |