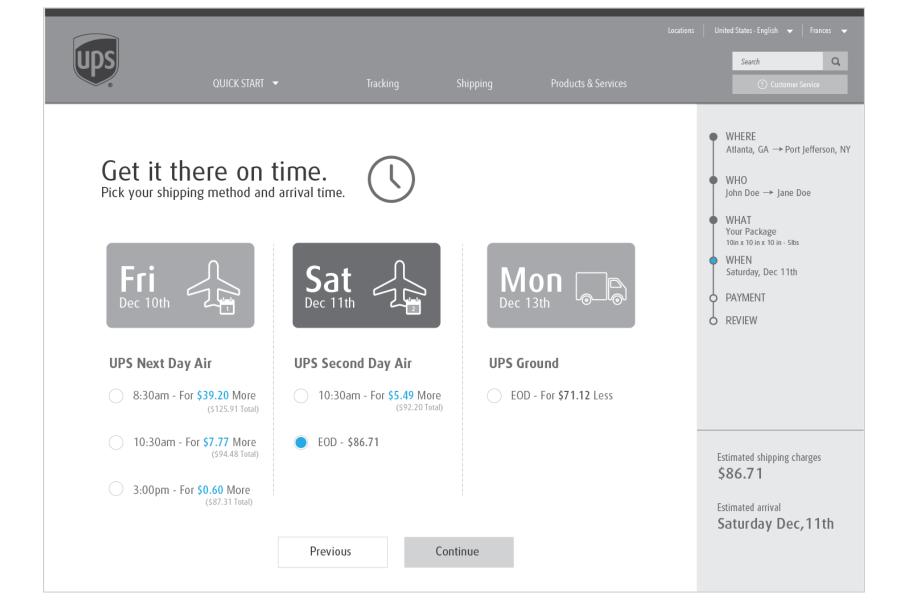

#### WHERE Atlanta, GA → Port Jefferson, NY

#### WHO John Doe → Jane Doe

WHAT Your Package 10in x 10 in x 10 in - 51bs

WHEN Saturday, Dec 11th

PAYMENT

6 REVIEW

More features. No worries.

Make shipping even more worry-free with our additional services.