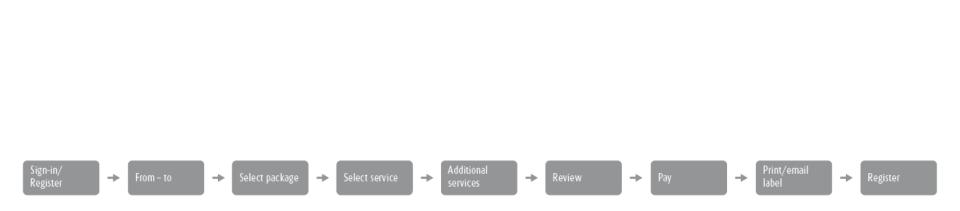

#### Logged-in: Business power user flow.

## User flows: For review today.

User flows. UPS Shipping.