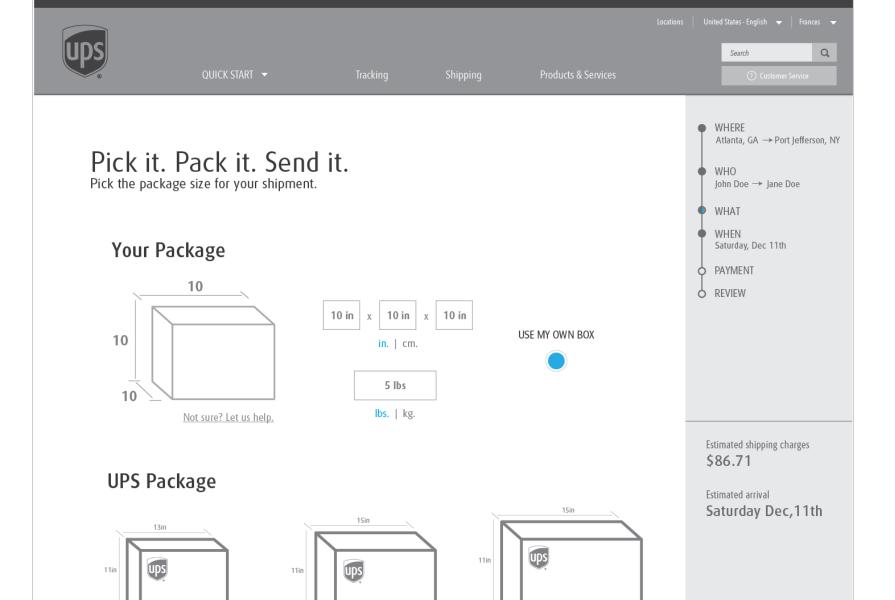

#### WHO John Doe → Jane Doe

WHAT Your Package 10in x 10 in x 10 in - 51bs

WHEN Saturday, Dec 11th

PAYMENT

6 REVIEW

More features. No worries.

Make shipping even more worry-free with our additional services.