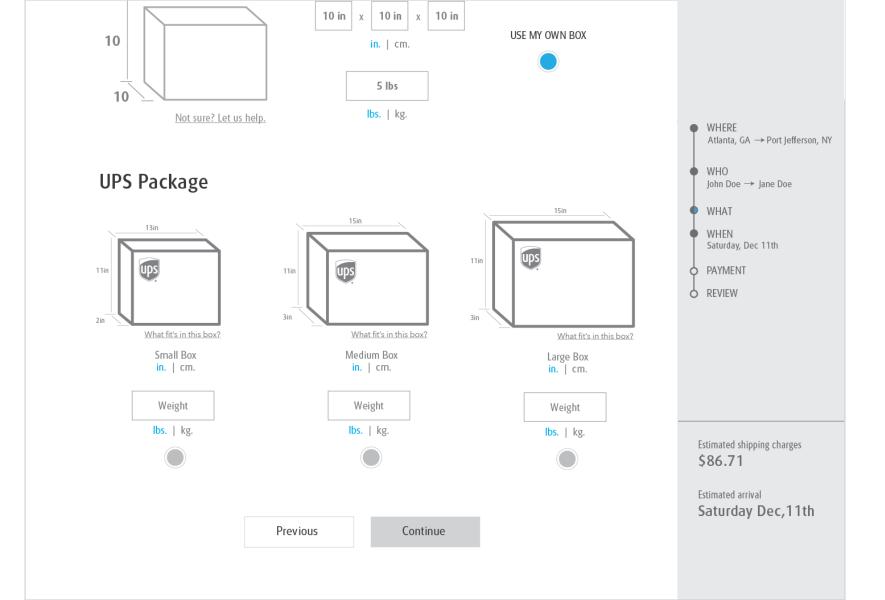

#### WHO John Doe → Jane Doe

WHAT Your Package 10in x 10 in x 10 in - 51bs

WHEN Saturday, Dec 11th

PAYMENT

6 REVIEW

More features. No worries.

Make shipping even more worry-free with our additional services.