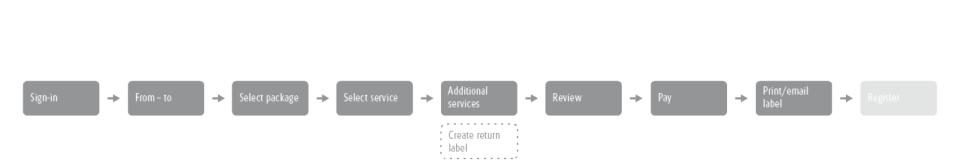

#### **Guest flow:**

## User flows: For review today.

User flows. UPS Shipping.