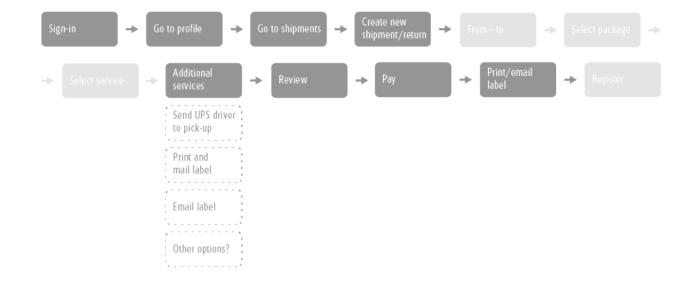

#### Logged-in: new shipment and return label.

#### Logged-in: create return label for customer.