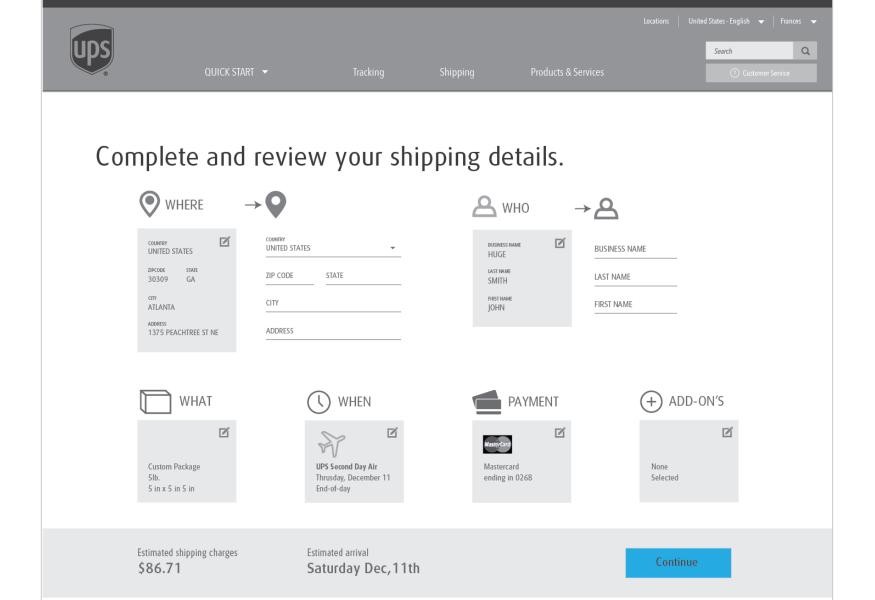

#### WHERE Atlanta, GA → Port Jefferson, NY

#### WHO John Doe → Jane Doe

WHAT Your Package 10in x 10 in x 10 in - 51bs

WHEN Saturday, Dec 11th

PAYMENT

6 REVIEW

More features. No worries.

Make shipping even more worry-free with our additional services.

Notification Services.

Lorem ipsum dolor sit amet, consectetur adipiscing elit.

| Add e-mail notifications (Free |
|--------------------------------|
|--------------------------------|

**Stretch Your Business.** Lorem ipsum dolor sit amet, consectetur adipiscing elit.

Add Saturday Delivery

Delivery Confirmation.

Lorem ipsum dolor sit amet, consectetur adipiscing elit.

Add delivery confirmation

Lorem ipsum dolor sit amet, consectetur adipiscing elit.

Add direct delivery

Estimated shipping charges \$86.71

Estimated arrival
Saturday Dec, 11th

|               |               |                |          |                     | Locations   United States - English 👻   Frances 👻                                                                                                                        |
|---------------|---------------|----------------|----------|---------------------|--------------------------------------------------------------------------------------------------------------------------------------------------------------------------|
| ups           | QUICK START 👻 | Tracking       | Shipping | Products & Services | Search Q<br>⑦ Customer Service                                                                                                                                           |
| Pick yo       | our payment r | nethod.        |          |                     | <ul> <li>WHERE<br/>Atlanta, GA → Port Jefferson, NY</li> <li>WHO<br/>John Doe → Jane Doe</li> <li>WHAT<br/>Your Package<br/>10in x 10 in - 5lbs</li> <li>WHEN</li> </ul> |
| Or pay with c | redit card    |                |          |                     | PAYMENT<br>REVIEW                                                                                                                                                        |
| Mrs. 🔻        | FIRST NAME    | LAST NAM       | IE       | Suffix              | -                                                                                                                                                                        |
| CREDIT CARD   | NUMBER        | BECAUTE Suffix | ✓ Suffix | ✓ Suffix            | -                                                                                                                                                                        |
|               |               | Previous       | Continue |                     | Estimated shipping charges<br>\$86.71<br>Estimated arrival<br>Saturday Dec,11th                                                                                          |