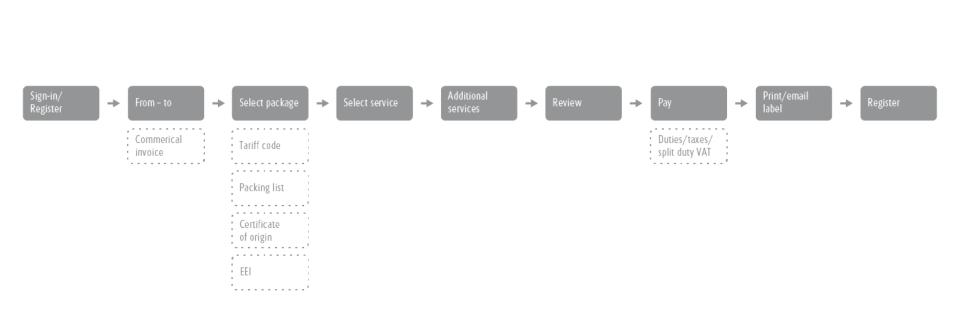

#### International flow.

# Wireframes: Internetionel.

## International: FOIMS.

**Shippers information** 

UPS International Shipping.