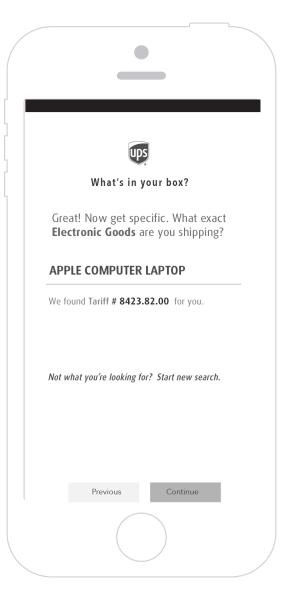

|    | Ups                                                                                                           |
|----|---------------------------------------------------------------------------------------------------------------|
| Wh | When would you like it to arrive?<br>at is the estimated value of the<br>ple Computer Laptop you're shipping? |
|    | \$2000 USD -                                                                                                  |
|    |                                                                                                               |
|    |                                                                                                               |
|    | Previous Continue                                                                                             |
|    |                                                                                                               |