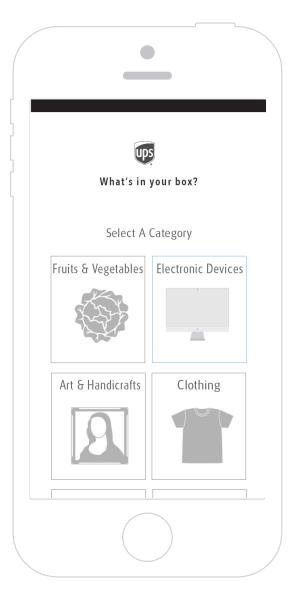

| ups                                                                                                                                                   |   |
|-------------------------------------------------------------------------------------------------------------------------------------------------------|---|
| Confirm & review all details.<br>Coming from<br>Frank Rauss, Frank@hugeinc.com, password, 444-444-4444<br>1377 PeachTree St. Huge, Tax ID #32:909999. | ~ |
| Going to<br>Ed Buckley, Ed@lloveups.com, password, 444-444-4444<br>1377 PackageTree St. UPS, Tax ID #32'909999.                                       | ~ |
| Packaging Type<br>My own packaging, 75 lbs , 20 x 25 x 6                                                                                              | ~ |
| Packaging Time & Date<br>Tuesday November 21, End Of Day, \$109.78                                                                                    | ~ |
| What's in your box<br>Create default account shipping preferences<br>& international settings.                                                        | ~ |
| Payment<br>Bill me for the package, Bill the receiver duties and taxes.                                                                               | ~ |
| Print International Forms & Labels<br>Review, sign & print international documents                                                                    | 0 |