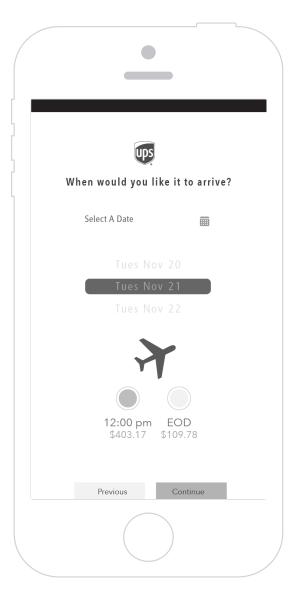

| ups                                                                                                                                                   |   |
|-------------------------------------------------------------------------------------------------------------------------------------------------------|---|
| Confirm & review all details.<br>Coming from<br>Frank Rauss, Frank@hugeinc.com, password, 444-444-4444<br>1377 PeachTree St. Huge, Tax ID #32:909999. | ~ |
| Going to<br>Ed Buckley, Ed@lloveups.com, password, 444-444-4444<br>1377 PackageTree St. UPS, Tax ID #32'909999.                                       | ~ |
| Packaging Type<br>My own packaging, 75 lbs , 20 x 25 x 6                                                                                              | ~ |
| Packaging Time & Date<br>Tuesday November 21, End Of Day, \$109.78                                                                                    | ~ |
| What's in your box<br>Create default account shipping preferences<br>& international settings.                                                        | ~ |
| Payment<br>Bill me for the package, Bill the receiver duties and taxes.                                                                               | ~ |
| Print International Forms & Labels<br>Review, sign & print international documents                                                                    | 0 |