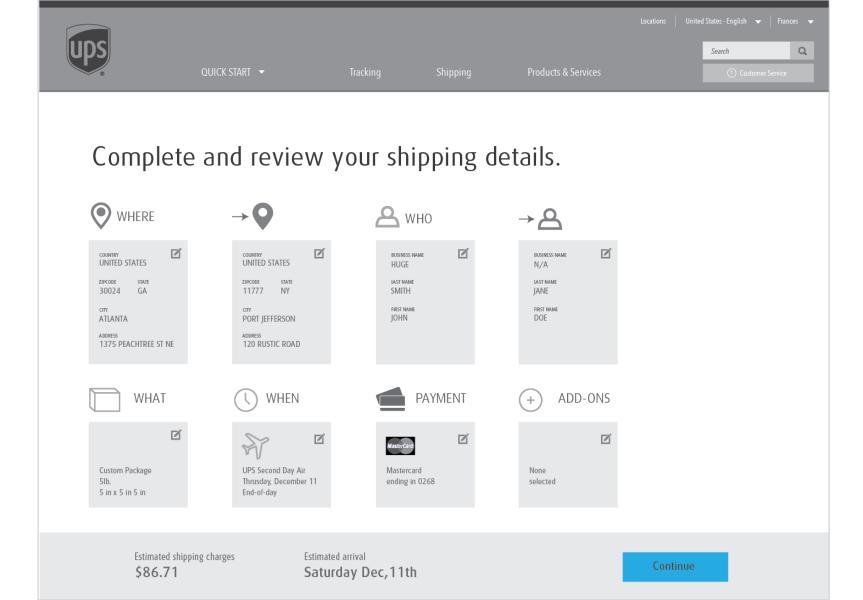

#### WHERE Atlanta, GA → Port Jefferson, NY

#### WHO John Doe → Jane Doe

WHAT Your Package 10in x 10 in x 10 in - 51bs

WHEN Saturday, Dec 11th

PAYMENT

6 REVIEW

More features. No worries.

Make shipping even more worry-free with our additional services.