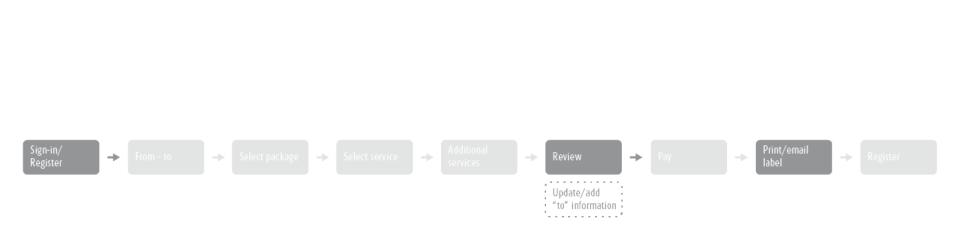

#### Guest flow: shipment with return label.

## User flows: For review today.

User flows. UPS Shipping.

#### **Guest flow:**